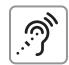

# **COVID-19 Symptom Check**

I am deaf or hard of hearing. I am using this card to communicate.

I may need a certified sign language interpreter, captioning or other ways to communicate.

## I have circled the best ways to communicate with you.

Text

Writing

Lip Read

Gesture

Assistive Listening Device