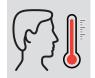

#### THESE ARE MY SYMPTOMS:

Fever

Cough

Shortness of Breath

Sore Throat

Lost Sense of Taste/Smell

Muscle Aches

Chills